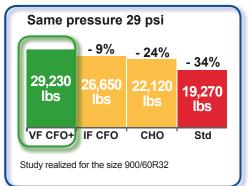

#### Low pressure on the field

#### Up to 15% footprint on the fields

- +15% vs IF CFO MICHELIN CEREXBIB
- +35% vs MICHELIN MEGAXBIB
- Better traction and flotation
- · Better soil protection and less compaction

Study realized for the size 900/60R32