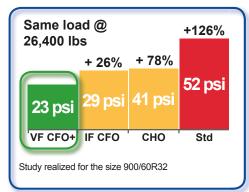

#### Low pressure on the field

#### Up to 15% footprint on the fields

- +15% vs IF CFO MICHELIN CEREXBIB
- +35% vs MICHELIN MEGAXBIB
- Better traction and flotation
- · Better soil protection and less compaction

Study realized for the size 900/60R32